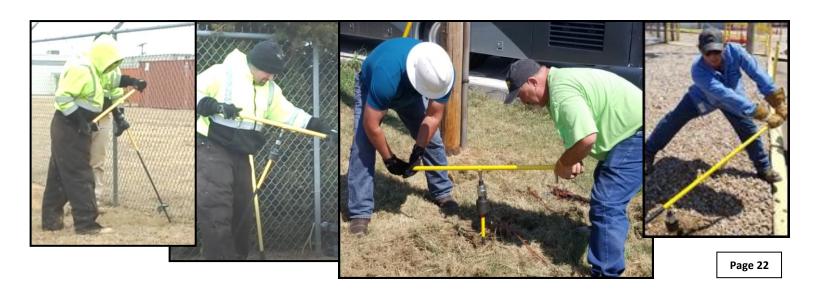

## You have several options when it comes to installing the SAF-T-ANCHOR...

The 6 point socket is recommended for installation of the SAF-T-ANCHORS with the welded 2" nut.

The T-Handle can be used to install the temporary or permanent anchors.