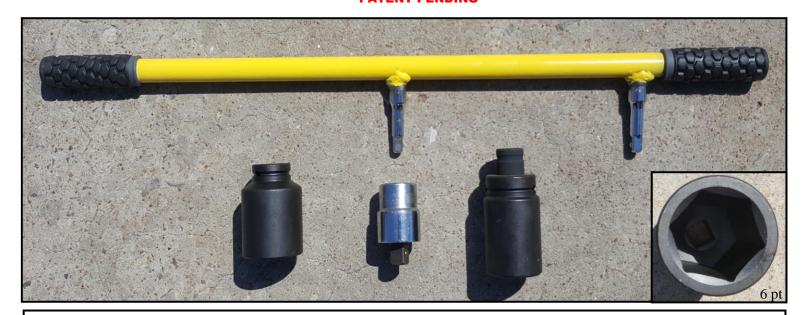

## You have several options when it comes to installing the SAF-T-ANCHOR...

The 6 point socket is recommended for installation of the SAF-T-ANCHORS with the welded 2" nut.

The T-Handle can be used to install the temporary or permanent anchors.

| Socket                                                                  |          |
|-------------------------------------------------------------------------|----------|
| 3/4" Drive - 2" - 6 point impact socket for use with the welded eye nut | SPT-6    |
| T-Handle - 24" Length – ¾" Drive                                        | THDL-24  |
| T-Handle - 36" Length – 3/4" Drive                                      | THDL-36  |
| T-Handle - 48" Length – ¾" Drive                                        | THDL-48  |
| Ratchet – ¾" Drive                                                      | THDL-RCT |